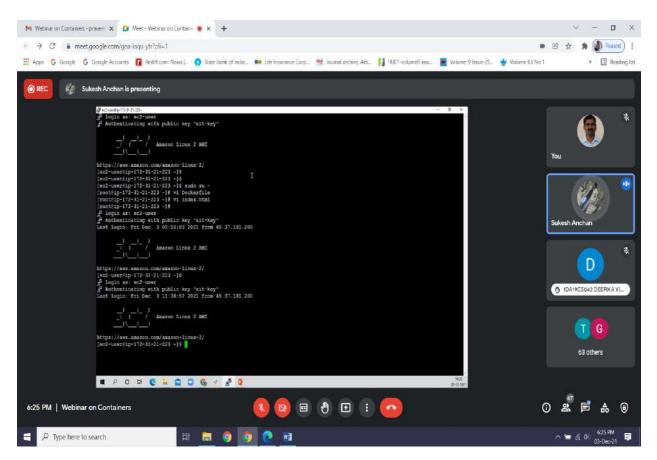

The speakers, Mr. Satish Shettar and Mr. Sukesh Anchan from Grep & AWK technologies, LLP., are expert in cloud computing. The session saw an overwhelming response with 106 registration from students and faculty. A total of 101 participants participated in the webinar.

#### **About Speakers**

The speaker **Mr. Sukesh Anchan** having 6.5+ years of experience in IT industry. Worked in various roles, as a service delivery specialist, senior cloud and devops engineer, software development specialist, consultant and cloud/devops architect/consultant. A passionate technology evangelist having delivered more than 200 global corporate training and academic programs for various universities. He was associated with IBM, Verizon telecommunication, mercedez benz and hopscotch. Currently co-founder and director of Grep & Awk Technologies.

#### Summary of the Webinar

The session named "Exploring the world of Containers", began with discussion about the latest technologies of cloud computing. The participants were able to get an insight into the world of containers. The webinar concluded with a questions and answer session.

Mr. Sukesh Anchan discussed

- Introduction to containers
- Illustration of Docker containers
- Description of container usage in cloud platform

Mr. Satish shettar discussed

- Real time implementation of Docker containers.
- Demonstration of Docker containers and its applications in cloud computing.