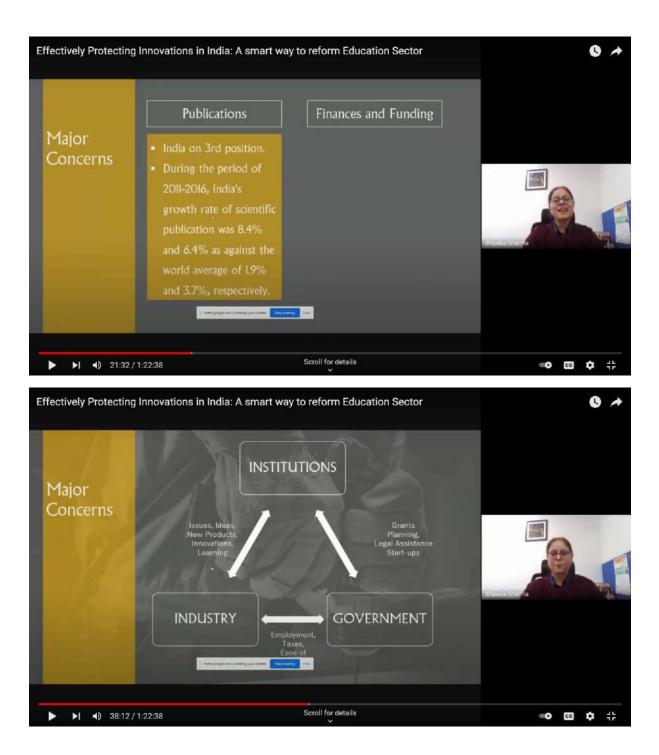

#### Summary of the Webinar

Mrs BHAWNA SHARMA discussed:

- What IP is?
  - The Major Concerns of IP Policies
  - Standard Operating Procedures
  - Planning and Pre-Filing Measures
  - Filing the Patent
  - Benefits of the Patent Protection

The session named "Protecting Innovations", began with discussion about the protecting the innovations and reforming the Education sector in the country. She discussed about the major challenges about the university, educational institution and the start ups are facing. In these times of Covid-19 and the subsequent lockdown, the speaker advocated doing information distancing and being a digital cough. The participants were able to get an insight into the process of filing the Intellectual Property. The webinar concluded with a questions and answer session. Mr BHAWNA SHARMA satisfactorily answered all questions related to Intellectual Property Rights.