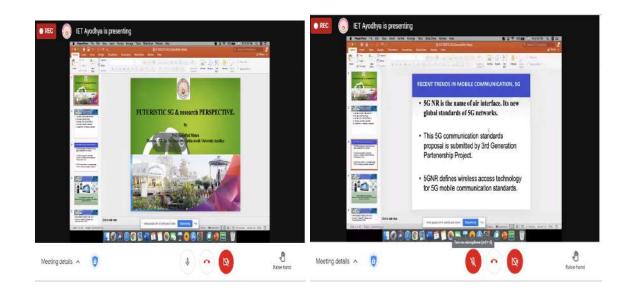

#### Session 3 (2. 00pm to 3.30pm):

The Session was started with a brief introduction of Futuristic 5G and research perspective. Various topics covered in this session were Recent trends in mobile communication, 5G, Research perspective. Wireless communication started from 1970s and it was continuously upgraded to 5G. That is in next four decades, a mobile wireless technology has evolved from 1G to 5G generations. Fifth generation wireless mobile communication systems offer very high bandwidth that user never experienced before and it gives new advanced features which makes it most powerful and in huge demand in the future. The current trends of different wireless and mobile communications technologies are present such as third generation mobile networks (UMTS-Universal Mobile Telecommunication system with CDMA2000), fourth generation mobile technology LTE (Long Time Evolution), WiMAX, as well as sensor and personal area networks (e.g. Bluetooth). Figure 1 shows the evolution of mobile communication systems with more services, data, use and benefits to the upcoming generation over 4G.5G will be smarter technology with no limits and to interconnect the whole world without limits.