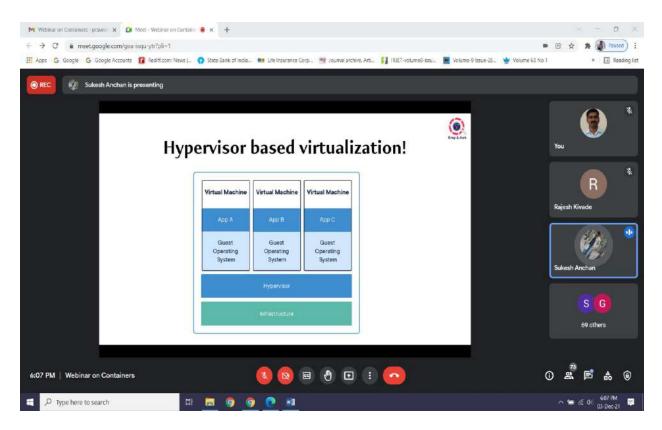

Mr. Sukesh Anchan discussed

- Introduction to containers
- Illustration of Docker containers
- Description of container usage in cloud platform

Mr. Satish shettar discussed

- Real time implementation of Docker containers.
- Demonstration of Docker containers and its applications in cloud computing.