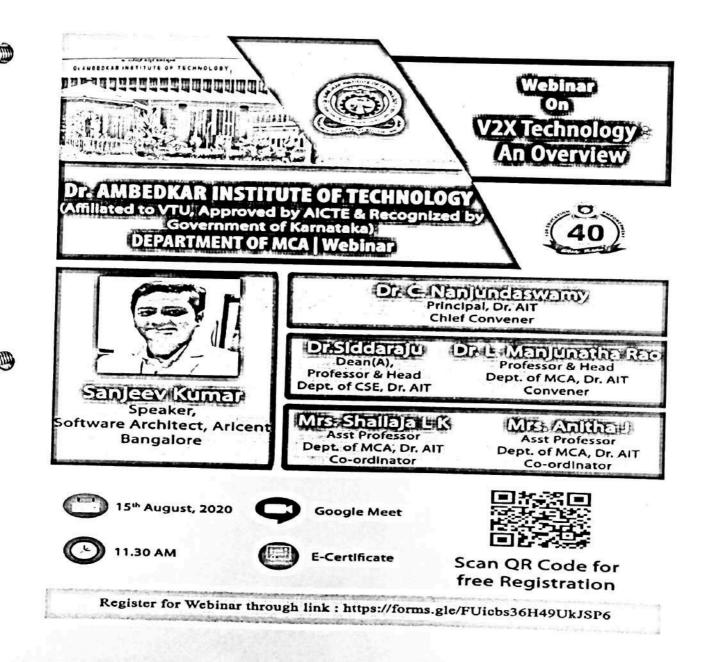

|

hao



Dr. AMBEDKAR INSTITUTE OF TECHNOLOGY, BENGALURU-56 (An Autonomous Institution, Affiliated to VTU, Approved by AICTE, Accredited by NAAC)



#### Webinar Report

Dr. Ambedkar Institute of Technology, Bengaluru, Department of Master of Computer Applications, is organizing a webinar on "V2X Technology an Overview" at Dr. AIT on 15-08-2020 at 11.30 a.m.

SPEAKER: Sanjeev Kumar, Software Architect, Aricent, Bangalore



More than 150 participants have registered and participated in the webinar. HOD-MCA Dr. L Manjunath Rao welcomed Chief Convener Dr. C. Nanjundaswamy, Principal, Dr. AIT, Resource person Sanjeev Kumar, Software Architect, Aricent, Bangalore, and all the participants (Students adFaculties) to the Webinar. Introduction about the speaker was done by Anitha J, Assistant Professor, Dr. AIT, Bangalore.

Major key points discussed:

- What is V2X Technology?
- Working of V2X
- Benefits of V2X Communication Technology
- Government Involvement
- Challenge for Designers

Webinar is concluded with Question and Session and later with Vote of Thanks to speaker and all the participants by Shailaja L K, Assistant Professor, Dr.AIT, Bangalore.

### **Coordinated by**

Anitha J. Assistant Professor Shaila