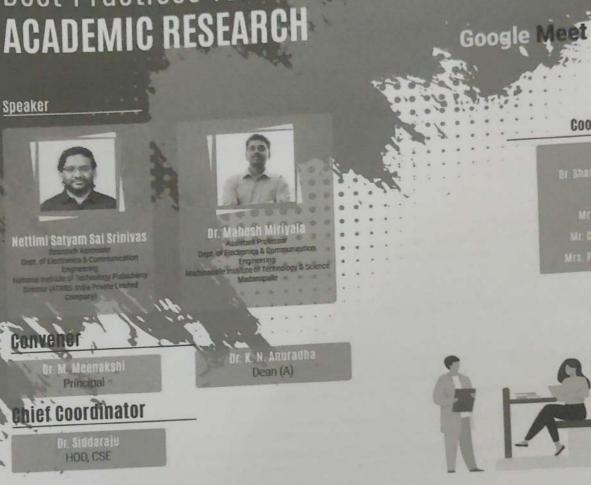

# Tools, Resources & Best Practices for

## 17th JULY 2021

r Prabha or shamshekar Pati

## 11:00 AM

Dr. Ambedkar Institute of Technology Dept. of Computer Science & Engineering

CSI Student Branch in association with Computer Society of India Bangalore Chapter Region V

Research Opportunities in Artificial Intelligence & Deep Learning

Arvind CS Senior Researcher A\* Singapore

## Coordinators

Dr. K R Shylaja CSI Student Branch Coordinator +91 9900138703

Mrs. Veena Potdar

Mrs. Asha K N

Mrs. Asha Rani K P

Mrs. Lavanya Santhosh

## 18/11/2020 2:00 pm • Meet

Register for Webinar through following link

E - Certificate Provided ((\*)) Live YouTube Streaming

## Chief Guests

M Surendra Prasad Babu Vice President CSI Region - V (2019-21)

Dr. Nalini N Chairperson CSI

Dr. C Nanjundaswamy Principal

Dr. Siddaraju Dean (A), HOD Dept.of CSE

Autonomous Institution, Aided By Government Of Karnataka, Affiliated To VTD, Belagavil