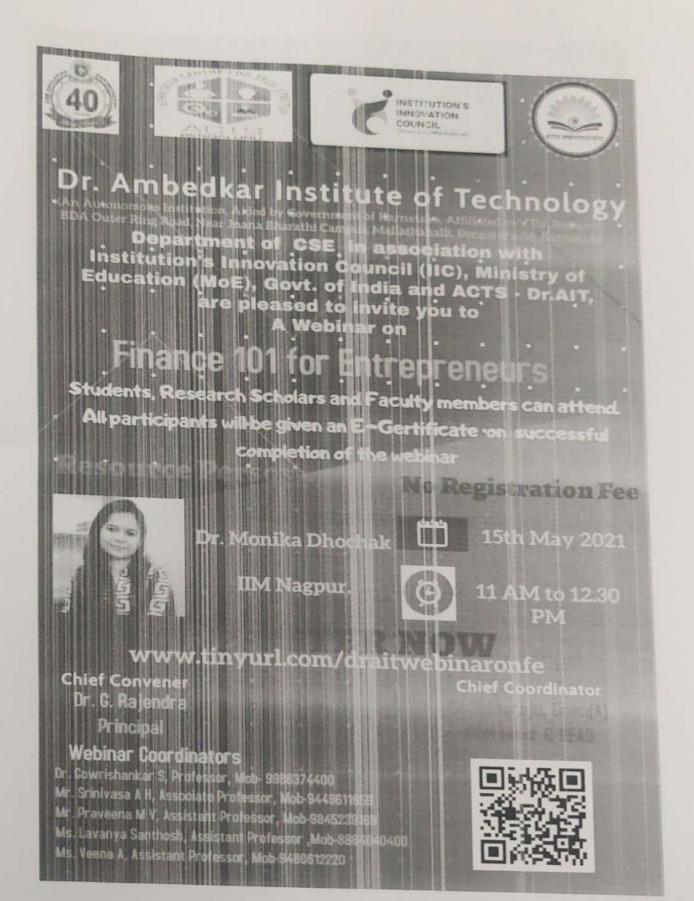

## Online Webinar On EXPLORING THE WORLD OF CONTAINERS

All Students, Research Scholars and Faculty Members can attend.

Resource Persons Satish Shettar

Chief Advisor and Infr Architect, Grep and Awk Technologies

Co-Founder & Director Grep & Awk Technologies

Chief Convener

Dr. M. Meenakshi Principal, Dr. AlT

Dr. Gowrishankar S. Prof & Dean (III), Dept. of CSE, Dr.AIT

> Prof. Asha Rani K.P. Assistant Professor, Dept. of CSE, Dr. AIT

3rd December 2021 5:30 PM to 7:00 PM

#### Register Here 📚

https://tinyurl.com/weboncontainers

## Coordinators

Prof. Srinivasa A.H. Associate Professor, Dept. of CSE, Dr. AIT Chief Coordinator Dr. Siddaraju HOD & Prof, Dept.

of CSE, Dr. AIT

Prof. Praveena M.V.

Assistant Professor, Dept. of CSE, Dr. AIT

Prof. Veena A. Assistant Professor, Dept. of CSE, Dr. AIT

An E-Certificate will be issued to all participants after successful completion of the Webinar