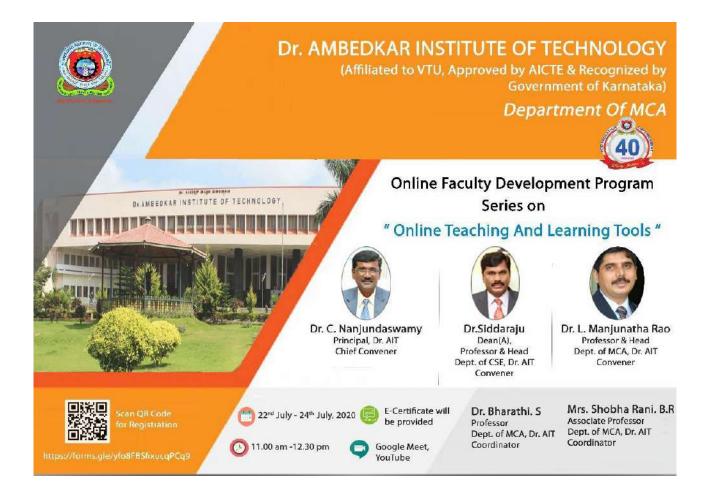

## 18/11/2020 2:00 pm • Meet

Register for Webinar through following link

E - Certificate Provided ((\*)) Live YouTube Streaming

## Chief Guests

M Surendra Prasad Babu Vice President CSI Region - V (2019-21)

Dr. Nalini N Chairperson CSI

Dr. C Nanjundaswamy Principal

Dr. Siddaraju Dean (A), HOD Dept.of CSE

Autonomous Institution, Aided By Government Of Karnataka, Affiliated To VTD, Belagavil

BDA Outer Ring Road, Near Jnana Bharathi Campus, Mallathahal Bengaluru-560056, Karnataka

Nov 24th

at 10:00 AM to 1:00 PM Department of CSE Welcomes you for the Webinar on

"Introduction to NoSQL Databases and MongoDB"

# Resource Persons

**Prof. Ganeshayya Shidaganti** Dept. of CSE Ramaiah Institute of Technology

**Prof. Aparna . R** Dept. of CSE Ramaiah Institute of Technology

Dr.Siddaraju Dean(A), HOD, CSE

Chief Convener Dr. C Nanjundaswamy

Principal

Scan QR code

www.tinyurl.com/RegWebinarMongoDB

**Register** Now

Ms.Asha, Associate Professor, Mob- 9448605797 Dr. R. Prabha, Professor, Mob- 6362019924 Dr. Leena Giri G, Associate Professor, Mob- 9886343207 Ms. Veena Fotdar, Associate Professor, Mob- 9880185351 Ms. Lavanya Santhosh, Assistant Professor, Mob- 8884040400 DR. AMBEDKAR INSTITUTE OF TECHNOLOGY