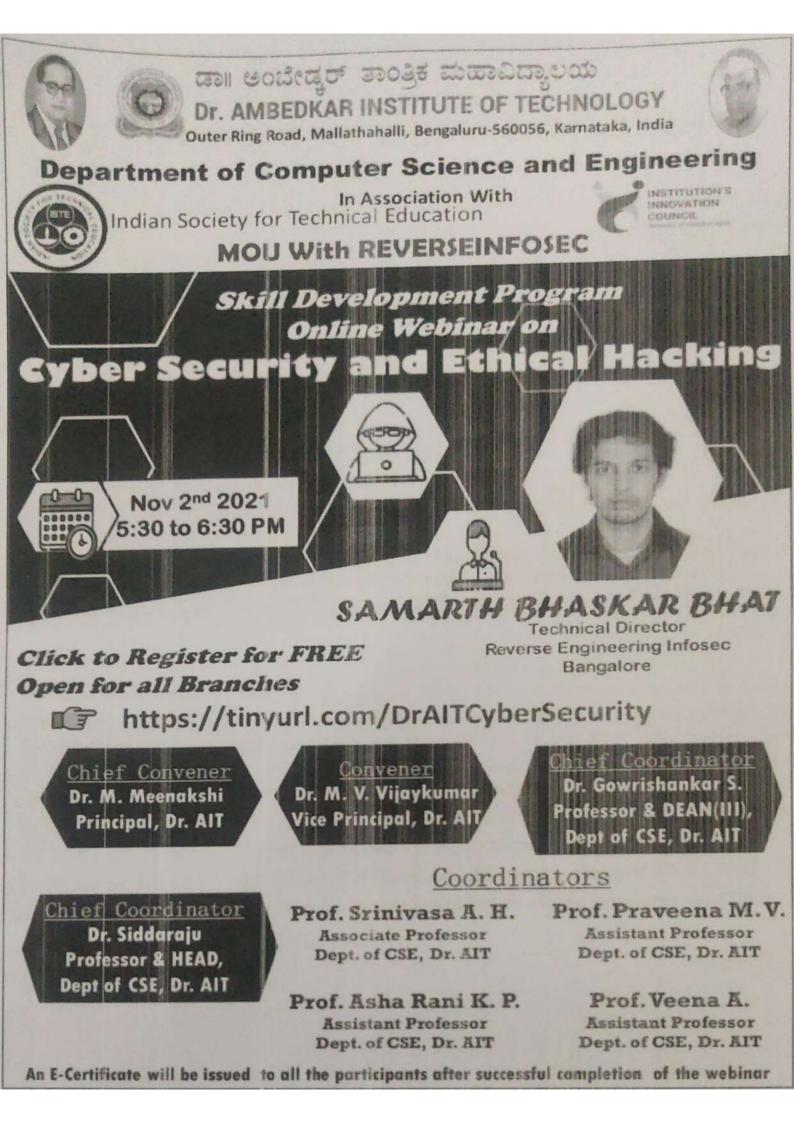

# **"CYBER SECURITY &** ETHICAL HACKING"

Organized by Indian Society for Technical Education and Institution's Innovation Council (Department of Computer Science and Engineering), Dr Ambedkar Institute of Technology

#### Abstract

Indian Society for Technical Education and Institution's Innovation Council organized a Webinar on "CYBER SECURITY & ETHICAL HACKING" on 2nd Nov 2021, with security expert Mr. SAMARTH BHASKAR BHAT as the speaker. The webinar received an overwhelming response in registrations and participation

#### **REPORT OF WEBINAR ON "CYBER SECURITY & ETHICAL HACKING"**

#### (2nd Nov 2021)

Indian Society for Technical Education and Institution's Innovation Council, the Computer Science and Engineering of Dr AIT College, Bangalore successfully organized online Webinar on "Cyber Security & Ethical Hacking", on 2nd Nov 2021.

The speaker, Mr. SAMARTH BHASKAR BHA, is a renowned Cyber Security and Ethical hacking Expert. The session saw an overwhelming response with 255 registration from students and faculty. A total of 101 participants participated in the webinar.

#### Objective

The webinar was organized with the objective to:

- Acquaint the participants with the prevailing cyber security threats
- Educate the participants about the safety and security measures to adopt while using the internet and various applications.
- The purpose of ethical hacking is to evaluate the security of and identify vulnerabilities in target systems, networks or system infrastructure.

#### The Speaker

Mr. SAMARTH BHASKAR BHA has done a Technical Director Reverse Engineering Infosec Bangalore. He has over six years of experience in information security, design and development of application software. HE has addited more than 50 business web applications in the area of banking, finance, insurance and e commerce . He has also been appointed as president of Indian cyber army for Karnataka unit. He is a cybersecurity consultant to Indian Air Force at Nagpur and cyber consultant to Chattisgarh police department. He is an ethical hacker

#### Summary of the Webinar

Mr SAMARTH discussed:

- Safety & Security in:
  - CEV vulnerabilities
  - Current Online Frauds
  - Smartphones
  - How to check that our email is hacked or not using "have I been pawned"
  - how to check phone, facebook and laptop is hacked or not

The session named "Cyber security", began with discussion about the latest cybercrimes being committed around the country. He suggested using 2-Factor authentication while using apps. In these times of Covid-19 and the subsequent lockdown, the speaker advocated doing information distancing and being a digital cough. The participants were able to get an insight into the digital area and what precautions are necessary. The webinar concluded with a questions and answer session. Mr SAMARTH BHASKAR BHA satisfactorily answered all questions related to cyber security.

It was an informative seminar, which was truly appreciated by participants. We look forward to organizing a workshop, conducted by Mr SAMARTH BHASKAR BHA in the near future.

()

You

93 others

Send a message to everyone