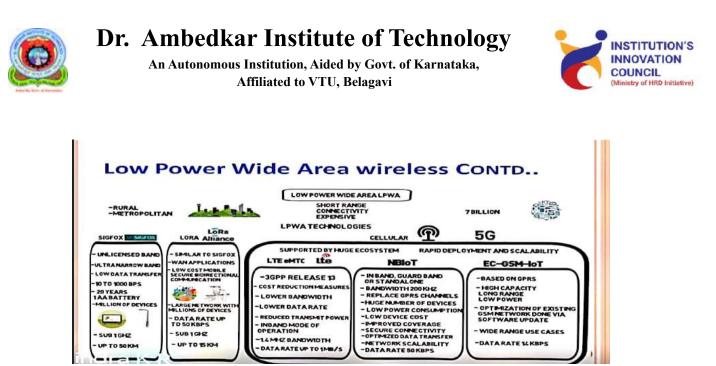

#### Session 5 (11. 45am to 1.15pm):

The Session was started with an introduction to Short ranged wireless devices.

Popular wireless technologies, low power wide area wireless LAN, cellular networks, SIGFOX/LORA module etc.. The speaker briefed about LTE/SAE system architecture evolution, E-UTRAN structure, comparison of LTE with 3G, LTE Features, LTE characteristics, 3G frequency band distribution, Spectrum challenges. This great rush to make everything wireless has produced a flood of different wireless technologies and protocols. Some were established primarily for one application, while others are more general and have many uses. Wireless has become a major feature for just about every new electronic product. The range of applications is staggering, from simple toys to consumer electronic products to industrial automation.