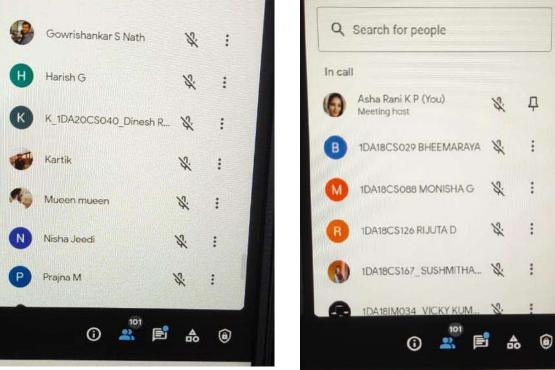

The speaker, Mr. SAMARTH BHASKAR BHA, is a renowned Cyber Security and Ethical hacking Expert. The session saw an overwhelming response with 255 registration from students and faculty. A total of 101 participants participated in the webinar.

The session named "Cyber security", began with discussion about the latest cybercrimes being committed around the country. He suggested using 2-Factor authentication while using apps. In these times of Covid-19 and the subsequent lockdown, the speaker advocated doing information distancing and being a digital cough. The participants were able to get an insight into the digital area and what precautions are necessary. The webinar concluded with a questions and answer session. Mr SAMARTH BHASKAR BHA satisfactorily answered all questions related to cyber security.