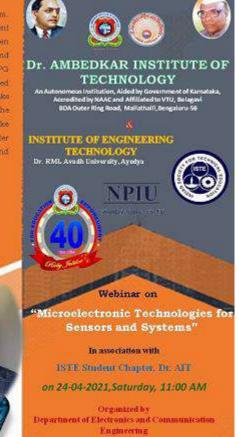

-11 academic year.

#### About the Department

The Department of Electronics and Comm. Engineering came into grant-in-aid of Government of Karnataka in 1992. The UG course has been started in the year 1982 with an intake of 60 and presently UG Program intake is 180. The PG course M.Tech in VLSI Design and Embedded Systems was started in 2005-2004 with an intake of 18. Staffs are highly qualified and also the members of prestigious professional bodies like IEEE, ISTE, SSI and CSI. IEEE student chapter has been yeary Students have participated and won-prizes in intercollegiate technical activities.

#### Session will be delivered by Dr. Hardik Jeetendra Pandya

Professor, Department of Electronic

Systems Engineering, Division of EECS, IISc, Bengaluru

**Renowned NPTEL Course Instructor** 



#### Vision Statement of ECE Program

"To excel in education and research in Electronics and Communication Engineering and its related areas through its integrated activities"

#### Mission Statement Of ECE Program

>To provide students a strong foundation in Electronics and Communication Engineering

To provide high quality technical education in Electronics and Communication Engineering discipline and its related areas to meet the growing needs and challenges of industry and society.

To be a contributor to the technology through the process of skill development, value based education, research and innovation.

#### **Chief Conveners:**

Dr. G. Rajendra, Principal, Dr A.I.T, Bengaluru.

Dr. Siddaraju Dean (Academics) Dr A.I.T, Bengaluru.

#### **Chief Coordinator:**

Dr. Ramesh S, Prof