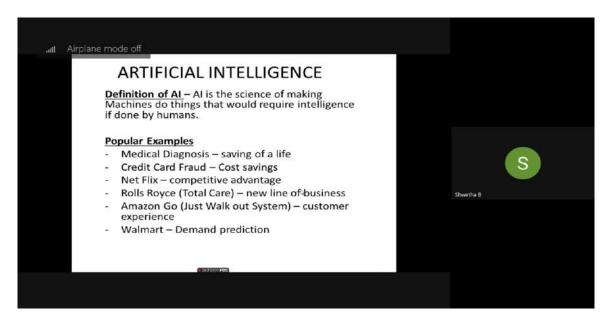

er webinar on "**Stress Management"** on 20<sup>th</sup>, June, 2020 organised by the Department of Master of Computer Applications, Dr. Ambedkar Institute of Technology, Bengaluru.

**Resource Persons:** Ms. Swetha Basavaraj, Project Manager, Infosys Ltd. Bengaluru & Mr. Lohith Y C, Project Manager, Amadeus Software Labs, Bengaluru.,

More than 184 participants have registered and participated in the webinar using Google Meet as video conferencing tool. HOD-MCA Dr. L. Manjunatha Rao welcomed Chief Convener Dr. C. Nanjundaswamy, Principal, Dr. Siddaraju. S, Professor & Head (CSE), Dean (Academics) Dr. AIT Bengaluru and all the participants to the webinar.



Dr. L. Manjunatha Rao, HOD-MCA welcoming the dignitaries & participants

### Webinar on "Current Trends in Artificial Intelligence"



Ms. Swetha, Infosys delivering session on AI

Topics covered in the session are:

- ➢ What is AI
- Applications of AI
- > Types of Machine Learning -Supervised & Unsupervise
- Scenarios used in the industry
- Latest advancements in the industry-tools and techniques

#### Webinar on "Stress Management"



Speaker Mr. Lohit Y.C delivering session on Stress Management

Key points discussed

- ➢ Re-balance Work and Home.
- > Build in Regular Exercise.
- > Eat Well and Limit Alcohol and Stimulants.
- > Connect with Supportive People.
- > Carve out Hobby Time.
- > Practice Meditation, Stress Reduction or Yoga.
- Sleep Enough.

#### Finally Deep Breathing exercise were instructed live in the session

Stopping and taking a few deep breaths can take the pressure off you right away. Speaker sugges