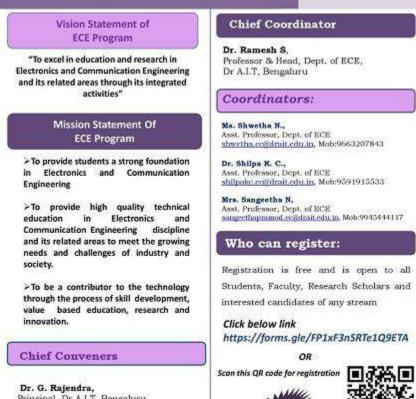

A One Day Online Webinar on "**Multicarrier and MIMO in 4G and 5G**" was organized for Students (UG, PG) Faculty, Research Scholars and interested participants of any Department from all over India on 3<sup>rd</sup> Feb 2021, with Chief Coordination by **Dr. Ramesh S**, Prof. and Head, Dept. of ECE and coordinated by,**Dr Umadevi H**, Professor, Dept. of ECE, **Dr. Shilpa. K C**, Assistant Professor, Dept. of ECE, **Ms. Shwetha N**, Assistant Professor, Dept. of ECE and **Mrs. Sangeetha N**, Assistant Professor, Dept. of ECE.

Around 281 participants had registered including 115 female and 166 male participants from different states like Karnataka, Kerala, Chennai, Andhra Pradesh, Telangana, Uttar Pradesh etc. Resource person for this webinar was **Dr S Ravishankar**, **Professor**, **Dept. of Electronics and Communication Engineering**, **RV college of Engineering**, who has enormous academic experience and has shared knowledge through webinars and technical talks with faculty and students of various colleges.

Inaugural Session of the webinar started at 10.30 AM with Welcome address by Dr. Shilpa K C, Coordinator, Asst. Professor Dept. of ECE, followed by HOD's Address to participants, **Dr Umadevi H,** Coordinator, Professor Dept. of ECE introduced the Resource Person, **Dr S Ravishankar** and session was handed over to the speaker.

Session was followed by a Valedictory Function which was attended by coordinators and participants wherein Vote of Thanks was presented by Mrs. Sangeetha N, Coordinator, Asst. Professor Dept. of ECE and certificates were automatically mailed to participants on providing or filling the Feedback Form, thus one day webinar for Students was successfully completed.