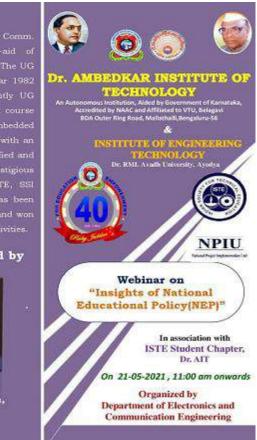

nal Project Implementation Unit

Panchajanya Vidya Peetha Welfare Trust (R) Dr. AMBEDKAR INSTITUTE OF TECHNOLOGY (An Autonomous Institution affiliated to VTU, Belagavi) BDA Outer Ring Road, Mallathalli, Bengaluru-56&

& INSTITUTE OF ENGINEERING TECHNOLOGY Dr. RML Avadh University, Ayodya

#### One Day Online Webinar on "Multicarrier and MIMO in 4G and 5G" on 03/02/2021 In Association with ISTE Student Chapter, Dr. AIT Organized by

**Department of Electronics and Communication, Dr. AIT** 