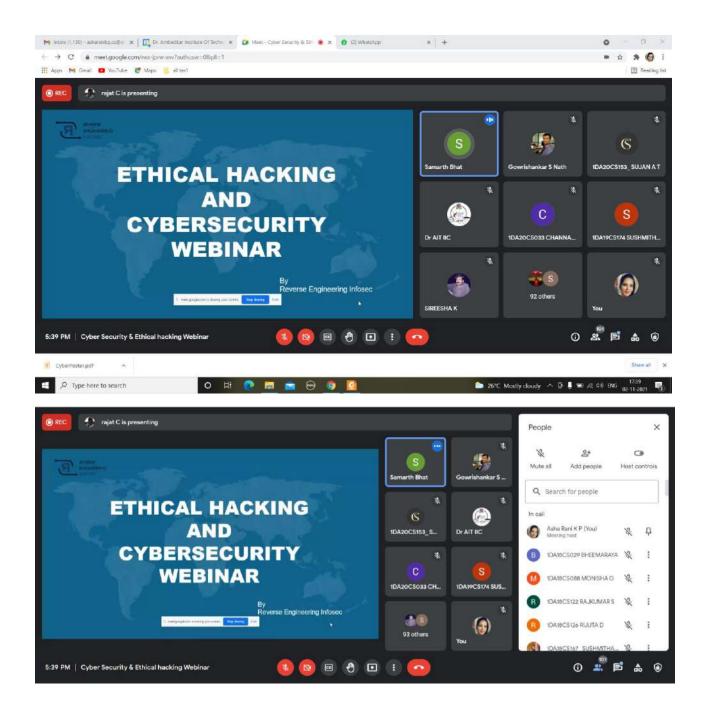

The speaker, Mr. SAMARTH BHASKAR BHA, is a renowned Cyber Security and Ethical hacking Expert. The session saw an overwhelming response with 255 registration from students and faculty. A total of 101 participants participated in the webinar.

The session named "Cyber security", began with discussion about the latest cybercrimes being committed around the country. He suggested using 2-Factor authentication while using apps. In these times of Covid-19 and the subsequent lockdown, the speaker advocated doing information distancing and being a digital cough. The participants were able to get an insight into the digital area and what precautions are necessary. The webinar concluded with a questions and answer session. Mr SAMARTH BHASKAR BHA satisfactorily answered all questions related to cyber security.