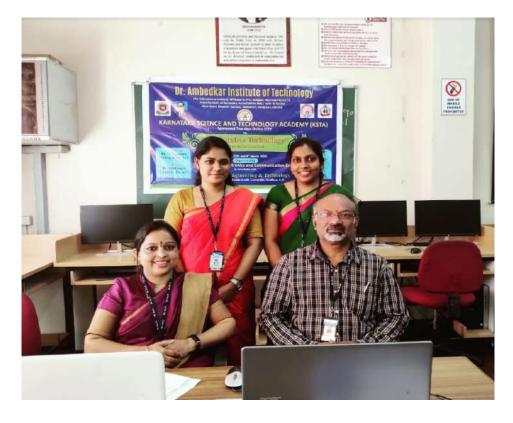

#### Report on Karnataka Science and Technology Academy (KSTA) sponsored an online two days Short Term Training Program on "5G Wireless Technology" on 5th March 2021 and 6th March 2021, organized by the Department of Electronics and Communication, Dr. Ambedkar Institute of Technology, Bengaluru.

The Department of Electronics and Communication Engineering, Dr. Ambedkar Institute of Technology has organized Karnataka Science and Technology Academy (KSTA) sponsored online two days Short Term Training Program on "5G Wireless Technology" on 5th March 2021 and 6th March 2021.

Professor and Head of the Department ECE, Dr. S Ramesh, along with the Convenor Dr. G Rajendra, Principal Dr. AIT, Chief Convener Dr. Siddraju, Dean (Academic) and Coordination of Mala Sinnoor, Assistant Professor, Vidyashree C, Assistant Professor and Spoorthi P A, Assistant Professor, Dept. of ECE, Dr A.I.T, Bengaluru, has inaugurated the event at 9.30 AM in ECE Seminar Hall with the inspirational thoughts and practical experiences.