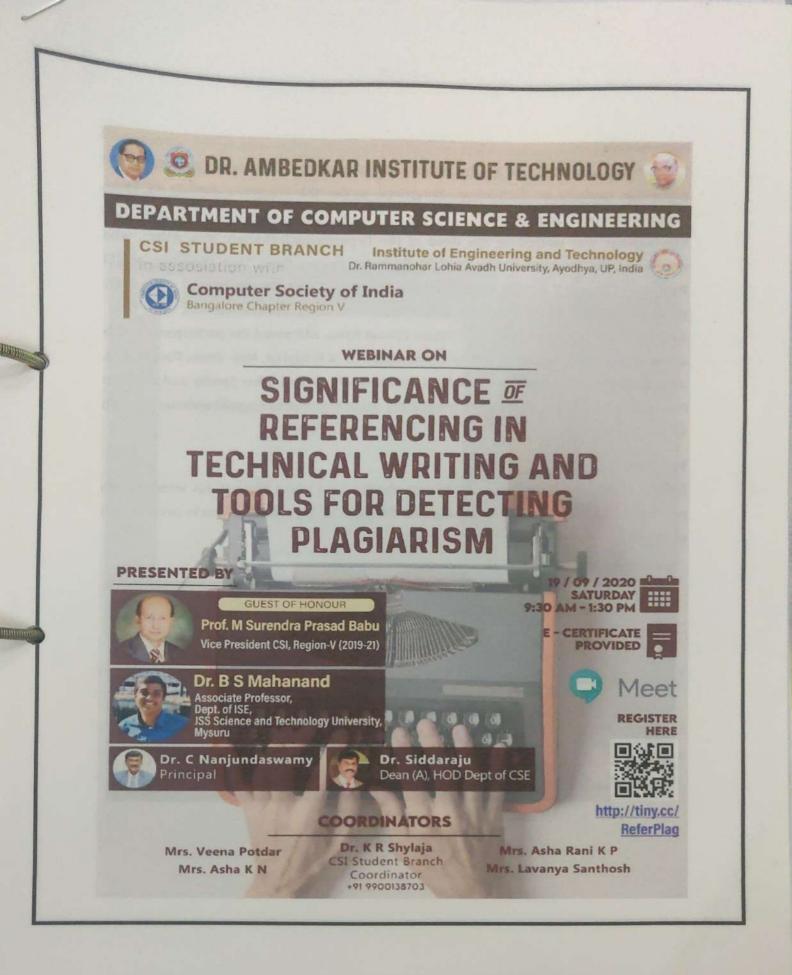

Bengaluru - 560056

In Association with

**ISTE Student Chapter** Institute of Engineering and Technology, Dr. Rammanohar Lohiya Avadh University, Ayodhya.

# **Department of Civil Engineering**

Organizing A Technical Webinar on

# 'Advanced Biological Wastewater Treatment Technologies'

**Chief Convener** Dr. C Nanjundaswamy Principal, Dr . AIT

Date: 21<sup>st</sup> September 2020 Time: 11:00 AM to 12:00 PM

Convener 16.9.2020 Dr. S Vijaya Professor & Head Dept, of Civil Engineering

comted

Co- ordinators Dr. Chandrrasekar Associate Professor Dept . of Civil Engineering

Mr. S B Ankesh Assistant Professor Dept . of Civil Engineering

Mr. Darshan M K Assistant Professor Dept. of Civil Engineering

**Resource** Person Dr. K S Lokesh Retd. Professor & Head Environmental Engg. Dept. Former Registrar, JSS Science & Technology, Mysuru.

Webinar Platform: Google Meet

Session Link: https://meet.google.com/sfu-coce-igc

**Free Registration** E-Certificates will be provided for participants

**Registration Link:** https://forms.glc/McbCntHazWtUGgrD6

(An Autonomous institution, Aided by Govt of Karnataka, Approved by AICTE and Affiliated to Visvesvaraya Technological University, Belgaum), Bengaluru- 560056

In association with ISTE Student Chapter &

Institute of Engineering & Technology, Dr. Rammanohar Lohiya Avadh University, Ayodhya