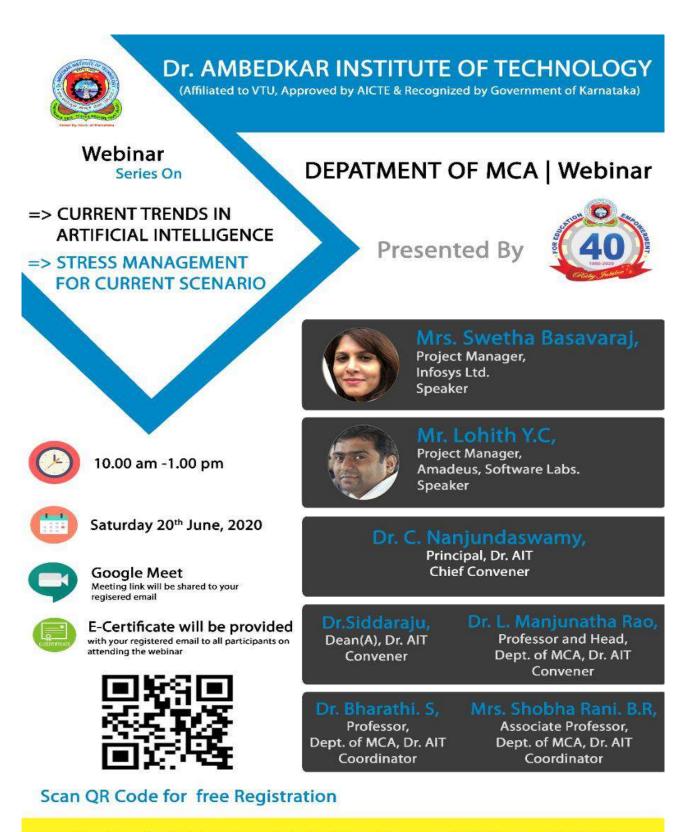

|                        | Non-      |                                 |           |               |
|                              |                        | Technical | Dr.Ambedkar institute of        |           |               |
| radhashivu1612@gmail.com     | Radha H                | Staff     | technology                      | Karnataka | 9740881991    |
|                              |                        |           | KOSHYS INSTITUTE OF             | KARNATAK  |               |
| s.nafisa@live.com            | S.NAFISA               | Faculty   | MANAGEMENT STUDIES              | А         | 9632868095    |



### Dr. AMBEDKAR INSTITUTE OF TECHNOLOGY, BENGALURU-56

(An Autonomous Institution, Affiliated to VTU, Approved by AICTE, Accredited by NAAC)



Register for Webinar through link : https://forms.gle/kZKExrtryw7VqYMs8

#### Webinar Report

Dr. Ambedkar Institute of Technology, Bengaluru, Department of Master of Computer Applications, is organising Webinar Series on **"Current Trends in Artificial Intelligence"** and another webinar on "**Stress Management"** on 20<sup>th</sup>, June, 2020 organised by the Department of Master of Computer Applications, Dr. Ambedkar Institute of Technology, Bengaluru.

**Resource Persons:** Ms. Swetha Basavaraj, Project Manager, Infosys Ltd. Bengaluru & Mr. Lohith Y C, Project Manager, Amadeus Software Labs, Bengaluru.,

More than 184 participants have registered and participated in the webinar using Google Meet as video conferencing tool. HOD-MCA Dr. L. Manjunatha Rao welcomed Chief Convener Dr. C.