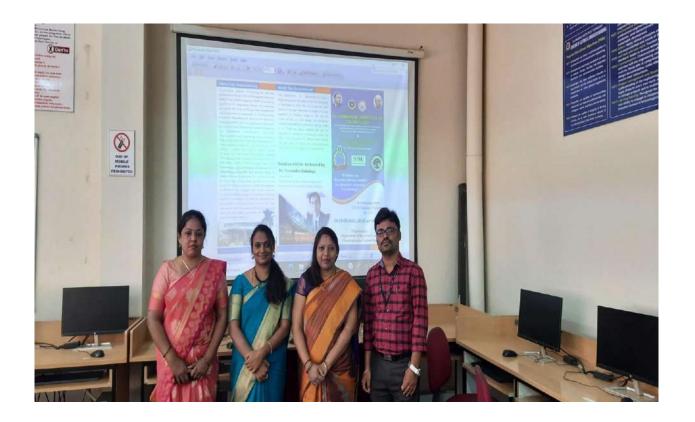

Asst. Professor, Dept. of BCB shilpske.ed@drait.edu.in, Mob.9591915533



#### **Objective of webinar:**

- Onderstand definition of Anomaly
- of Anomaly Detection?
- Output the challenges in Anomaly Detection
- Outerstand different algorithms used for Anomaly Detection.

#### Who can register:

Registration is free and is open to students, faculty, research scholar and interested candidates from any stream

Click below link

https://forms.gle/VoT8RJAmQuFtjc9r5 OR

Scan this QR code for registration





Session will be handled through online Platform Google meet

The session will be conducted for 2 hours on 26-05-2021, Wednesday, 11:00 AM onwards

E-certificate will be provided after successful completion of course

Register as soon as possible, as the number of participants is limited



| -  |                                |      |        |
|----|--------------------------------|------|--------|
| 1  | SAHAS V G                      | ST   | MALE   |
| 2  | Dr. Girish H                   | GM   | MALE   |
| 3  | Prof.Bhosale Navnath Dattatray | SC   | MALE   |
| 4  | Bagal Kajal Satyawan           | GM   | FEMALE |
| 5  | SOHAN LAL GUPTA                | GM   | MALE   |
| 6  | T M SRIDHARA                   | GM   | MALE   |
| 7  | SUREKHA NIGUDGI                | GM   | FEMALE |
| 8  | Y N S VAMSI MOHAN              | GM   | MALE   |
| 9  | Abhay Pratap Singh             | GM   | MALE   |
| 10 | Vijay Bhanudas Gujar           | SC   | MALE   |
| 11 | Mansi Srivastava               | GM   | FEMALE |
| 12 | Abhijit Shankar Shinde         | GM   | MALE   |
| 13 | Priyank