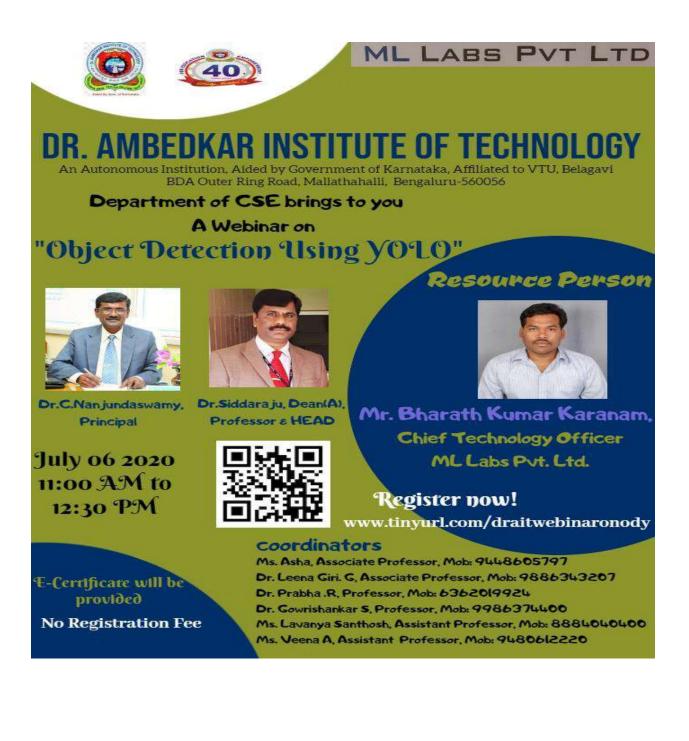

# **Object Detection Using YOLO**

06<sup>th</sup> July 2020

**Organized By** 

# Department of Computer Science & Engineering, Dr.Ambedkar Institute of Technology, Bengaluru. <u>Webinar Report</u>

One day webinar on **"Object Detection Using YOLO"** was organized by the Department of Computer Science of Dr. Ambedkar Institute of Technology (Dr. AIT), Bengaluru on July 06<sup>th</sup> 2020 from 11:00 am to 12:30 pm.

Chief Convener of this one day webinar was Dr.C.Nanjundaswamy, Principal, Dr. AIT. Chief Coordinator was Dr. Siddaraju, Dean (A), Professor and HEAD, Department of Computer Science and Engineering and Coordinators were Ms.Asha – Associate Professor, Dr.Leena Giri G – Associate Professor, Dr.Prabha R – Professor, Dr.S.Gowrishankar - Professor, Ms. Lavanya Santhosh - Assistant Professor and Ms.Veena A. - Assistant Professor, all from the Department of Computer Science and Engineering.

To commence the webinar, Ms. Lavanaya Santhosh welcomed the participants. Dr.Siddaraju Sir welcomed all the participants and read the bio of the speaker. Dr.C.Nanjundaswamy was acknowledged in this absence. Dr.Siddaraju gave his insights about the fascinating field of Object detection. Mr.Bharath Kumar Karanam, delivered the webinar on Object Detection Using YOLO and finally Ms.Lavanya Santhosh concluded the webinar with vote of thanks.