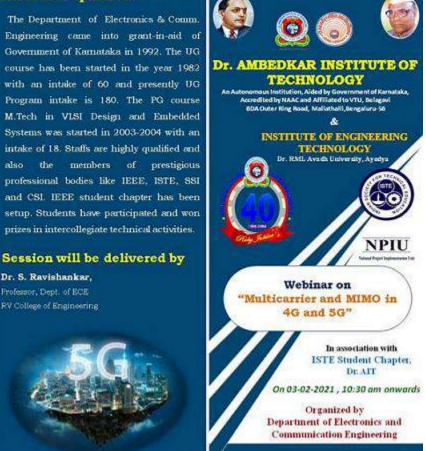

#### One Day Online Webinar on "Multicarrier and MIMO in 4G and 5G" on 03/02/2021 In Association with ISTE Student Chapter, Dr. AIT Organized by

**Department of Electronics and Communication, Dr. AIT** 

A One Day Online Webinar on "**Multicarrier and MIMO in 4G and 5G**" was organized for Students (UG, PG) Faculty, Research Scholars and interested participants of any Department from all over India on 3<sup>rd</sup> Feb 2021, with Chief Coordination by **Dr. Ramesh S**, Prof. and Head, Dept. of ECE and coordinated by,**Dr Umadevi H**, Professor, Dept. of ECE, **Dr. Shilpa. K C**, Assistant Professor, Dept. of ECE, **Ms. Shwetha N**, Assistant Professor, Dept. of ECE and **Mrs. Sangeetha N**, Assistant Professor, Dept. of ECE.

Around 281 participants had registered including 115 female and 166 male participants from different states like Karnataka, Kerala, Chennai, Andhra Pradesh, Telangana, Uttar Pradesh etc. Resource person for this webinar was **Dr S Ravishankar**, **Professor**, **Dept. of Electronics and Communication Engineering**, **RV college of Engineering**, who has enormous academic experience and has shared knowledge through webinars and technical talks with faculty and students of various colleges.

Inaugural Session of the webinar started at 10.30 AM with Welcome address by Dr. Shilpa K C, Coordinator, Asst. Professor Dept. of ECE, followed by HOD's Address to participants, **Dr Umadevi H,** Coordinator, Professor Dept. of ECE introduced the Resource Person, **Dr S Ravishankar** and session was handed over to the speaker.

#### About the Department

Dr. S. Ravishankar,

**RV College of Engineering** 

The Department of Electronics & Comm. Engineering came into grant-in-aid of Government of Kamataka in 1992. The UG course has been started in the year 1982 with an intake of 60 and presently UG Program intake is 180. The PG course M.Tech in VISI Design and Embedded Systems was started in 2003-2004 with an intake of 18. Staffs are highly qualified and also the members of prestigious professional bodies like IEEE, ISTE, SSI and CSI. IEEE student chapter has been setup. Students have participated and won prizes in intercollegiate technical activities.