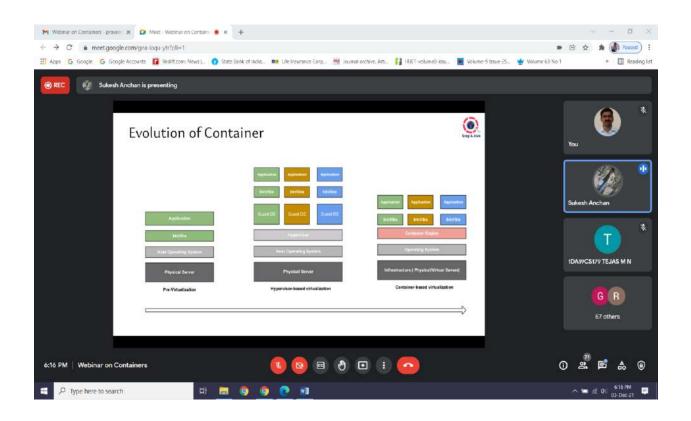

Mr. Sukesh Anchan discussed

- Introduction to containers
- Illustration of Docker containers
- Description of container usage in cloud platform

Mr. Satish shettar discussed

- Real time implementation of Docker containers.
- Demonstration of Docker containers and its applications in cloud computing.