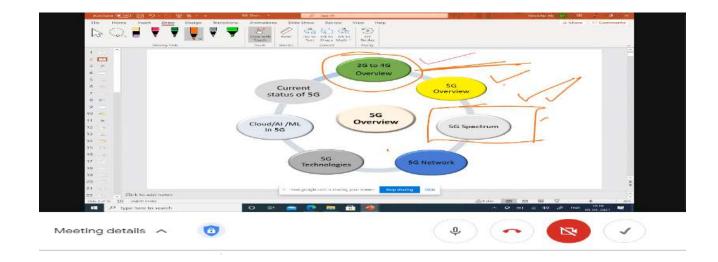

#### Session 1 (10. 00am to 11.15am):

Session 1 of the first day started at 10.00am on 05/03/2021 in ECE seminar hall and was presented by Devadas Pai, CEO Nanocell Networks, Bengaluru. The Session was started with a brief introduction of overview of 1G,2G,3G,4G.With this overview he went on explaining 5G technology. There were many topics covered during the session like the importance of 5G, 5G spectrum,objectives of 5G,requirements & KPI's,vision of 5G,services and requirements,uRLLC and mMTC requirements.