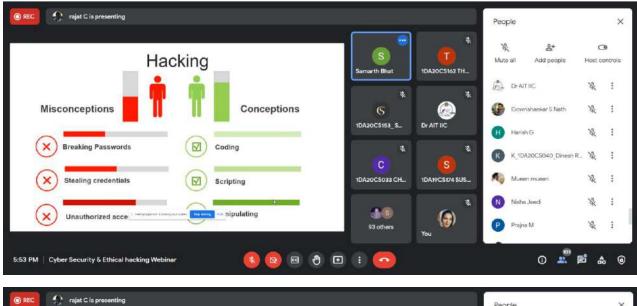

#### Summary of the Webinar

Mr SAMARTH discussed:

- Safety & Security in:
  - CEV vulnerabilities
  - Current Online Frauds
  - Smartphones
  - How to check that our email is hacked or not using "have I been pawned"
  - how to check phone, facebook and laptop is hacked or not

The session named "Cyber security", began with discussion about the latest cybercrimes being committed around the country. He suggested using 2-Factor authentication while using apps. In these times of Covid-19 and the subsequent lockdown, the speaker advocated doing information distancing and being a digital cough. The participants were able to get an insight into the digital area and what precautions are necessary. The webinar concluded with a questions and answer session. Mr SAMARTH BHASKAR BHA satisfactorily answered all questions related to cyber security.