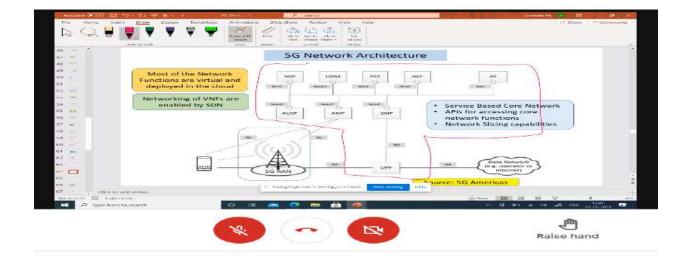

#### Session 2 (11. 45am to 1.15pm):

The Session was started with a brief introduction of Network architecture of 5G.In briefing about network architecture, it was covered that 5G is effectively a dynamic, coherent and flexible framework of multiple advanced technologies supporting a variety of applications. 5G utilizes a more intelligent architecture, with Radio Access Networks (RANs) no longer constrained by base station proximity or complex infrastructure. 5G leads the way towards disaggregated, flexible and virtual RAN with new interfaces creating additional data access points. The 3rd Generation Partnership Project (3GPP) covers telecommunication technologies including RAN, core transport networks and service capabilities. 3GPP has provided complete system specifications for 5G network architecture which is much more service oriented than previous generations. The various topics covered network slicing, 5G enablers and technologies.