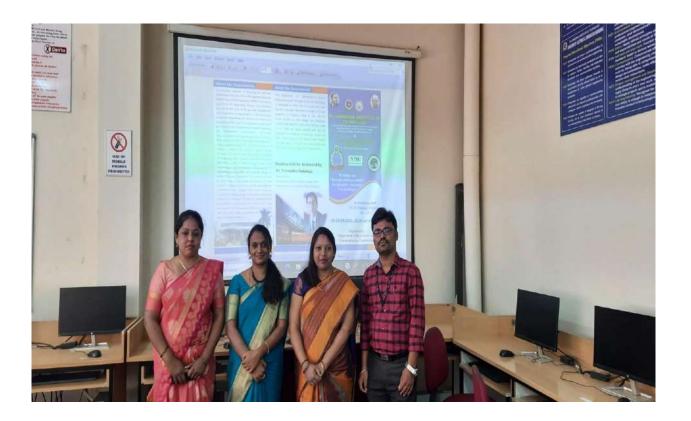

## **REPORT OF WEBINAR ON "EXPLORING THE WORLD OF CONTAINERS"**

(3<sup>rd</sup> December 2021)

Indian Society for Technical Education and Institution's Innovation Council, the Computer Science and Engineering of Dr AIT College, Bangalore successfully organized online Webinar on "**Exploring the World of Containers**", on 3<sup>rd</sup> December 2021.

The speakers, Mr. Satish Shettar and Mr. Sukesh Anchan from Grep & AWK technologies, LLP., are expert in cloud computing. The session saw an overwhelming response with 106 registration from students and faculty. A total of 101 participants participated in the webinar.