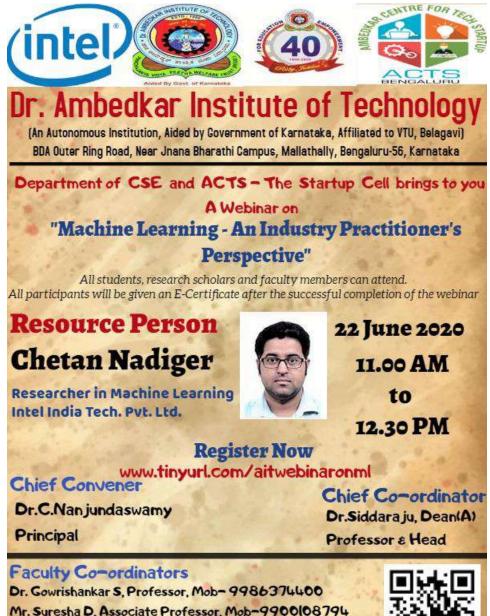

# Machine Learning – An Industry Practitioner's Perspective

22<sup>nd</sup> June 2020

**Organized By** 

# Dr.Ambedkar Institute of Technology, Bengaluru. <u>Webinar Report</u>

One day webinar on "Machine Learning – An Industry Practitioner's Perspective" was organized by the Department of Computer Science & Engineering and ACTS – The Startup Cell of Dr. Ambedkar Institute of Technology (Dr. AIT), Bengaluru on June 22<sup>nd</sup> 2020 from 11:00 am to 12:30 pm.

Chief Convener of this one day webinar was Dr.C.Nanjundaswamy, Principal, Dr. AIT. Chief Coordinator was Dr. Siddaraju, Dean (A), Professor and HEAD, Department of Computer Science and Engineering and Coordinators were Dr.S.Gowrishankar - Professor, Mr.Suresha D. – Associate Professor, Mr.Srinivasa A. H. - Associate Professor, Mr.Praveena M. V. – Assistant Professor, Ms. Lavanya Santhosh - Assistant Professor and Ms.Veena A. - Assistant Professor, all from the Department of Computer Science and Engineering.

To commence the webinar, Ms. Veena A welcomed the participants. Dr.Siddaraju Sir welcomed all the participants and read the bio the speaker. Dr.C.Nanjundaswamy addressed the congregation and gave his insights about the webinar and the role of Machine Learning from academic perspective. Mr. Chetan Nadiger delivered the webinar on Machine Learning – An Industry Practitioner's Perspective and finally Ms.Veena A concluded the webinar with vote of thanks.