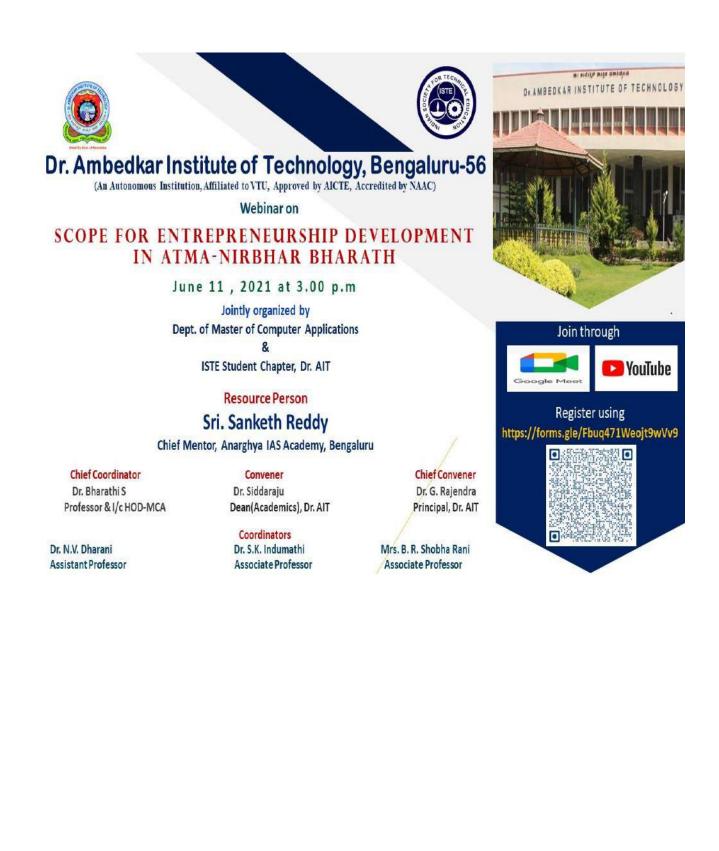

|





m: andige main amanja INSTITUTE OF TECHNOLOGY De A



IN ATMA-NIRBHAR BHARATH June 11 , 2021 at 3.00 p.m

Webinar on SCOPE FOR ENTREPRENEURSHIP DEVELOPMENT

Jointly organized by

Dept. of Master of Computer Applications R

ISTE Student Chapter, Dr. AIT

**Resource Person** Sri. Sanketh Reddy

Chief Mentor, Anarghya IAS Academy, Bengaluru

**Chief Coordinator** Dr. Bharathi S Professor & I/c HOD-MCA

Dr. N.V. Dharani Assistant Professor

Convener Dr. Siddaraju Dean(Academics), Dr. AIT

Coordinators Dr. S.K. Indumathi Associate Professor

**Chief Convener** Dr. G. Rajendra Principal, Dr. AIT

Mrs. B. R. Shobha Rani Associate Professor







Dr. AMBEDKAR INSTITUTE OF TECHNOLOGY, BENGALURU-56

(An Autonomous Institution, Affiliated to VTU, Approved by AICTE, Accredited by NAAC)





#### Webinar Report

Dr. Ambedkar Institute of Technology, Bengaluru, Department of Master of Computer Applications, is organising a webinar on "Scope for Entrepreneurship Development in Atma-Nirbhar Bharath" in association with ISTE Student Chapter, Dr. AIT on 11-06-2021 at 10.00 a.m.

Resource Person: Sri. Sanketh Reddy, Chief Mentor, Anarghya IAS Academy, Bengaluru



Dr. G Rajendra Principal, Dr. AIT

Mr. Sanketh Reddy Resource Person



More than 350 participants have registered and participated in the webinar. HOD-MCA Dr. Bharathi.S welcomed Chief Convener Dr. G. Rajendra, Principal, Dr. AIT, Resource person Sri. Sanketh Reddy, Chief Mentor, Anarghya IAS Academy, Bengaluru and all the participants (Students and Faculties) to the Webinar.

The world is currently in the grip of a dev