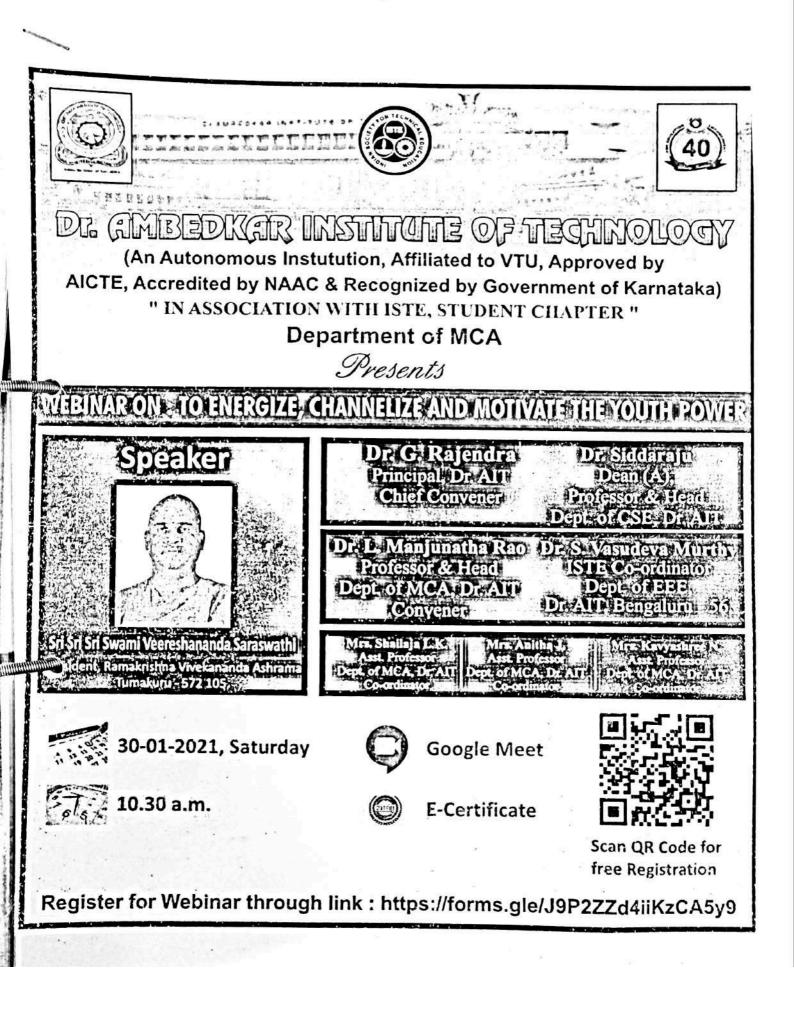

#### ಡಾ॥ ಅಂಬೇಡ್ಕರ್ ತಾಂತ್ರಿಕ ಮಹಾವಿದ್ಯಾಲಯ Dr. AMBEDKAR INSTITUTE OF TECHNOLOGY

Outer Ring Road, Malathahalli, Bengaluru-560 056, Karnataka, India

In Association with Indian Society for Technical Education

## Online Webinar On EXPLORING THE WORLD OF CONTAINERS

All Students, Research Scholars and Faculty Members can attend.

Resource Persons Satish Shettar

Chief Advisor and Infr Architect, Grep and Awk Technologies

Co-Founder & Director Grep & Awk Technologies

Chief Convener

Dr. M. Meenakshi Principal, Dr. AlT

Dr. Gowrishankar S. Prof & Dean (III), Dept. of CSE, Dr.AIT

> Prof. Asha Rani K.P. Assistant Professor, Dept. of CSE, Dr. AIT

3rd December 2021 5:30 PM to 7:00 PM

#### Register Here 📚

https://tinyurl.com/weboncontainers

#### Convener

Dr. Vijaykumar Vice Principal, Dr. AlT

## Coordinators

Prof. Srinivasa A.H. Associate Professor, Dept. of CSE, Dr. AIT Chief Coordinator Dr. Siddaraju HOD & Prof, Dept.

of CSE, Dr. AIT

Prof. Praveena M.V.

Assistant Professor, Dept. of CSE, Dr. AIT

Prof. Veena A. Assistant Professor, Dept. of CSE, Dr. AIT

An E-Certificate will be issued to all participants after successful completion of the Webinar